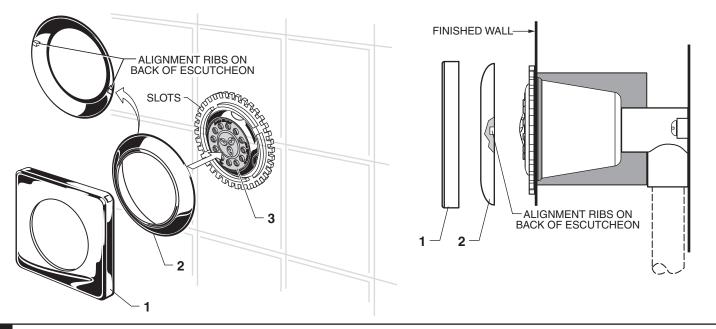

#### 4. INSTALL ESCUTCHEON

- Align ribs on back of ESCUTCHEON (1, 2), with slots in BODY SPRAY (3). Push ESCUTCHEON (1, 2) against BODY SPRAY (3) until ESCUTCHEON (1, 2) snaps into place.
- Turn on water supply and test installed BODY SPRAY (3) for leaks and proper operation.