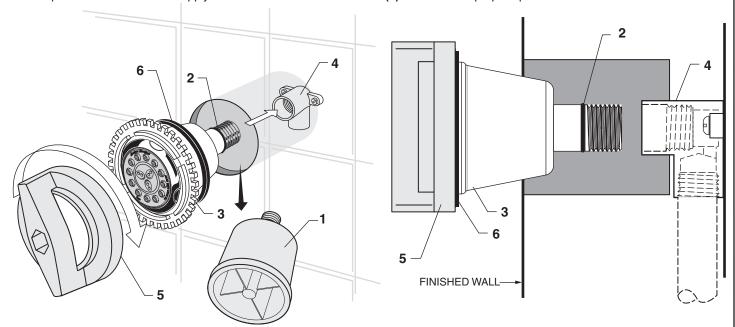

#### 3 INSTALL BODY SPRAY

- Remove the PLASTER GUARD (1) if not already removed.
- Make sure the O-RING (2) and FLANGE GASKET (6) are installed on the BODY SPRAY (3). Thread BODY SPRAY (3) into the ELBOW (4).
- Tighten BODY SPRAY (3) using WRENCH (5) supplied until flush against finished wall and FLANGE GASKET (6) is compressed. Turn on water supply and test installed BODY SPRAY (3) for leaks and proper operation.