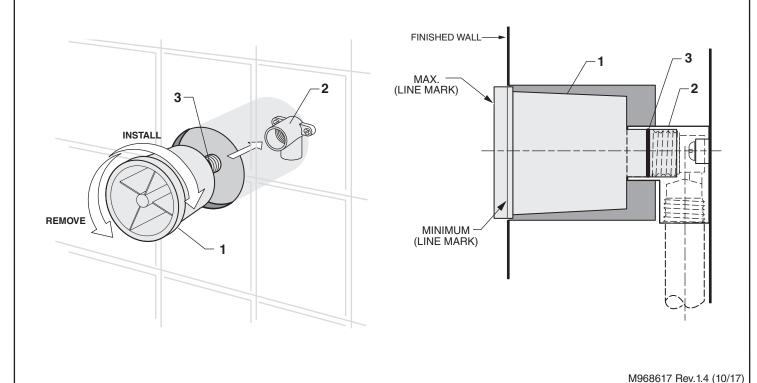

### ROUGHING-IN DIMENSIONS ALL CONNECTIONS 1/2" NPT

1660.130 Multifunction Round Body Spray

1660.140 Multifunction Square Body Spray

- Provide a "Installation Hole" 2-1/8" 2-3/8" DIA., (54-60mm) and 3-1/4", (83mm) deep. Note: The "Installation Hole" must be clear to allow body spray clearance.
- Install the ELBOW (1) on a support within the wall at the \*dimension shown. Secure with two M5 SCREWS (2) (not provided).

#### 2 INSTALL PLASTER GUARD

- Make sure the O-RING (3) is installed on the PLASTER GUARD (1).
- Install the PLASTER GUARD (1) into ELBOW (2). Note: The finished wall must be between the Min. & Max. lines on the PLASTER GUARD (1).
- Complete all tiling and wall work. When walls are finished remove PLASTER GUARD (1).