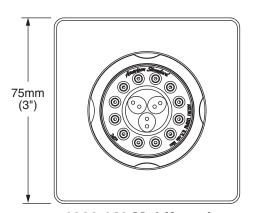

### ROUGHING-IN DIMENSIONS ALL CONNECTIONS 1/2" NPT

1660.130 Multifunction Round Body Spray

1660.140 Multifunction Square Body Spray

- Provide a "Installation Hole" 2-1/8" 2-3/8" DIA., (54-60mm) and 3-1/4", (83mm) deep. Note: The "Installation Hole" must be clear to allow body spray clearance.
- Install the ELBOW (1) on a support within the wall at the \*dimension shown. Secure with two M5 SCREWS (2) (not provided).