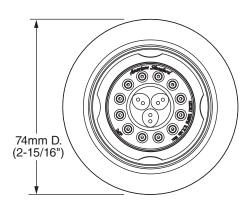

### ROUGHING-IN DIMENSIONS ALL CONNECTIONS 1/2" NPT

1660.130 Multifunction Round Body Spray

1660.140 Multifunction Square Body Spray

- Provide a "Installation Hole" 2-1/8" 2-3/8" DIA., (54-60mm) and 3-1/4", (83mm) deep. Note: The "Installation Hole" must be clear to allow body spray clearance.
- Install the ELBOW (1) on a support within the wall at the \*dimension shown. Secure with two M5 SCREWS (2) (not provided).