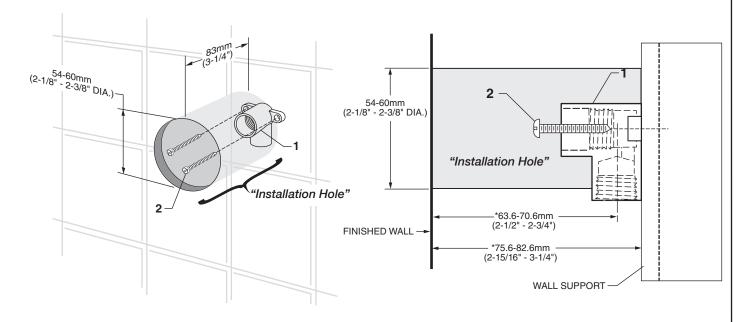

### ROUGHING-IN DIMENSIONS ALL CONNECTIONS 1/2" NPT

1660.130 Multifunction Round Body Spray

1660.140 Multifunction Square Body Spray

- Provide a "Installation Hole" 2-1/8" 2-3/8" DIA., (54-60mm) and 3-1/4", (83mm) deep. Note: The "Installation Hole" must be clear to allow body spray clearance.
- Install the ELBOW (1) on a support within the wall at the \*dimension shown. Secure with two M5 SCREWS (2) (not provided).