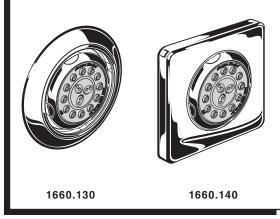

# Installation Instructions

1660.130 1660.140

Thank you for selecting American-Standard...the benchmark of fine quality for over 100 years.

To ensure that your installation proceeds smoothly--please read these instructions carefully before you begin.

## LUXURY SHOWER EXTENDER BODY SPRAYS

**MODEL NUMBERS** 

1660.130 1660.140