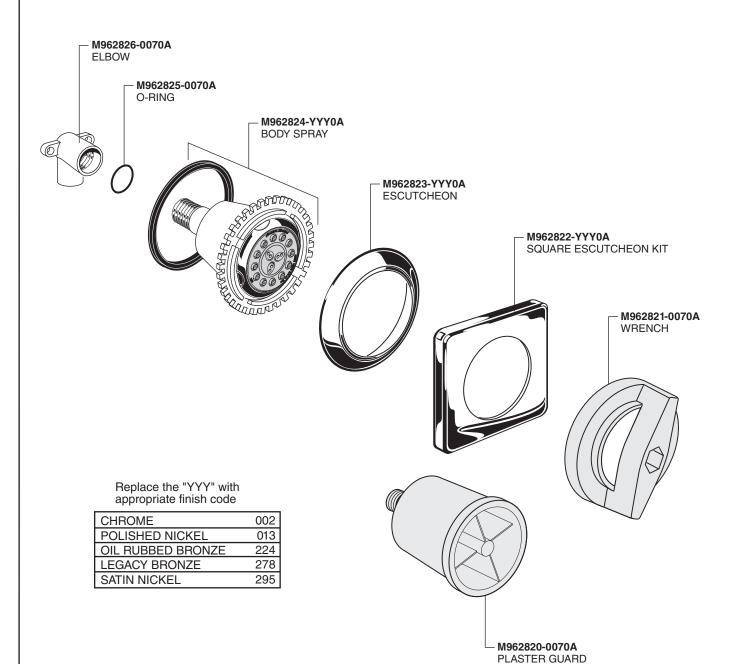

#### 2 INSTALL PLASTER GUARD

- Make sure the O-RING (3) is installed on the PLASTER GUARD (1).
- Install the PLASTER GUARD (1) into ELBOW (2). Note: The finished wall must be between the Min. & Max. lines on the PLASTER GUARD (1).
- Complete all tiling and wall work. When walls are finished remove PLASTER GUARD (1).

#### 3 INSTALL BODY SPRAY

- Remove the PLASTER GUARD (1) if not already removed.
- Make sure the O-RING (2) and FLANGE GASKET (6) are installed on the BODY SPRAY (3). Thread BODY SPRAY (3) into the ELBOW (4).
- Tighten BODY SPRAY (3) using WRENCH (5) supplied until flush against finished wall and FLANGE GASKET (6) is compressed. Turn on water supply and test installed BODY SPRAY (3) for leaks and proper operation.

#### 4. INSTALL ESCUTCHEON

- Align ribs on back of ESCUTCHEON (1, 2), with slots in BODY SPRAY (3). Push ESCUTCHEON (1, 2) against BODY SPRAY (3) until ESCUTCHEON (1, 2) snaps into place.
- Turn on water supply and test installed BODY SPRAY (3) for leaks and proper operation.