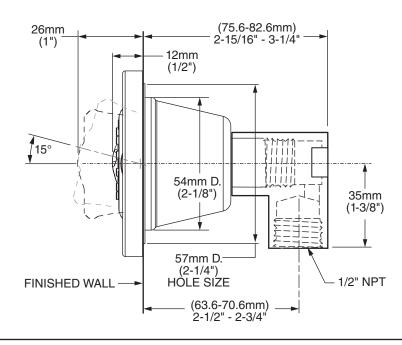

### ROUGHING-IN DIMENSIONS ALL CONNECTIONS 1/2" NPT

1660.130 Multifunction Round Body Spray

1660.140 Multifunction Square Body Spray

- Provide a "Installation Hole" 2-1/8" 2-3/8" DIA., (54-60mm) and 3-1/4", (83mm) deep. Note: The "Installation Hole" must be clear to allow body spray clearance.
- Install the ELBOW (1) on a support within the wall at the \*dimension shown. Secure with two M5 SCREWS (2) (not provided).